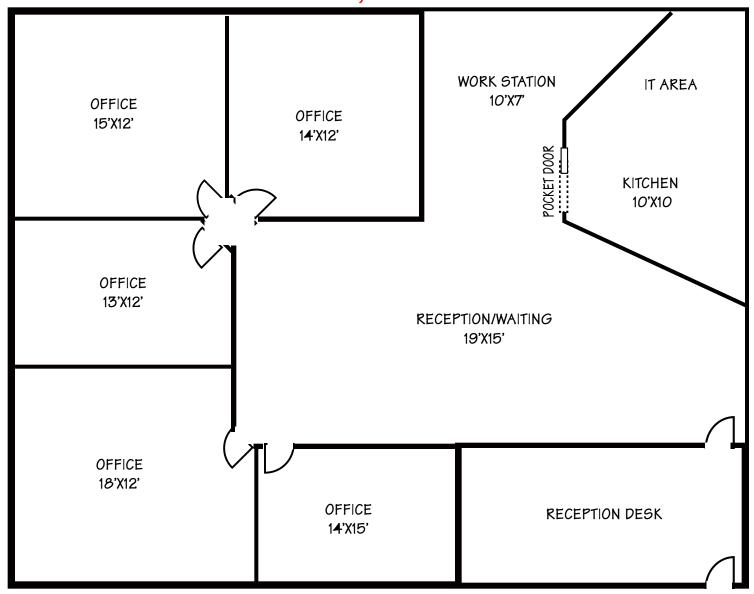

- Reception desk with large waiting area
- Five (5) offices + work station
- Kitchenette, IT room
- Contemporary look and feel!

51

E Thomas Rd

1 24th St

For more information or to schedule a tour, please contact John or Suzanne:

### 2601 E Thomas Road | Suite 130 | Phoenix, Arizona 85028 ±1,830 sf

#### **NOT TO SCALE**

All information furnished regarding property for sale, rental or financing is from sources deemed reliable, but no warranty or representation is made to the accuracy thereof and same is submitted to errors, omissions, change of price, rental or other conditions, prior to sale, lease or financing or withdrawal without notice. No liability of any kind is to be imposed on the broker herein. This information has been secured from sources deemed reliable, however, we make no warranties as to its accuracy.